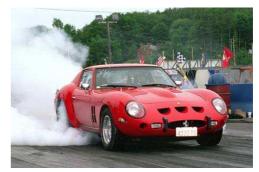

### JANE Night at New England Dragway

This is a wanna-be Jaguar; don't buy this one Chuck!!

### THIS WILL BE A JANE FIRST !!!!!

Autosport tested a XK120 FHC at 17.3 seconds in the <sup>1</sup>/<sub>4</sub> mile. They tested a XK140 at 16.6 seconds and the best '150' run was 15.1. We're in no danger of needing crash cages or fire retardant suits at New England Dragway, but we will have a blast! Can we match those times today? Can Gary's E-type run with a small-block Stingray? Click onto "Racer Handbook" at the Dragway Website. We'll be talking about this event all season- don't be left out, and don't "red-light". See <u>www.newenglanddragway.com</u>.

The 'plan' is for JANE to meet in the pits, run our cars 'till 10 PM, go out for burgers and beers, and call it a night no worse for wear. Co-drivers are allowed on Fridays- bring your wives. Lady drivers, bring your best guy. Great way to start the 2004 driving season!

Event Chairman, Adrian Curtis.

COVENTRY CAT

PAGE 12

84 page Vol. XII

ar Parts Catalog

- World-Class Catalogs
- JCNA Member Discount
- Deep Coverage For All Post-War Jaguars
  Same-Day Shipping\*
- Proud supporters of JCNA and local club activities \* XKs' normal policy is to fill and ship order