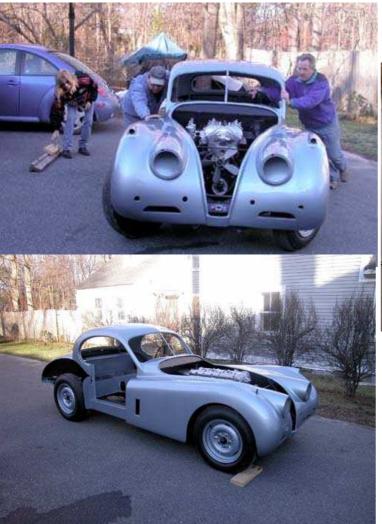

Left: Carl's coupe coming out party

# **Pictures from JANE members**

Above left: Fresh from the painter, Carl Hanson pushes his XK120 into his garage Middle left: Carl's coupe in his driveway

Above and below: XKSS replica in production at their New Zealand facilities; photos, Wes Keyes