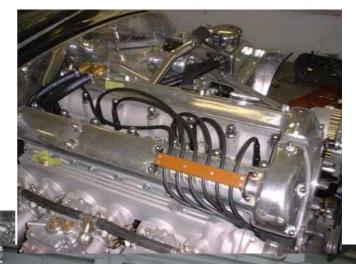

# VVT Engine and the Dyno

# Harry Parkinson

At the last Variable Valve Timing project report, the engine was running well in the test stand at the Hagopians (it was also a nice fall day, warm, shining sun, and a temperature of 60 degrees). The plan was to start some dynamometer runs that would determine the valve timing settings at various RPMs. Gary Hagopian inquired about various facilities that could accommodate the Jaguar engine. We finally ended up at Dutcher Automotive, Greenfield, MA, the scene of last winter's automotive machining tech session. Steve Dutcher has a dynamometer stand, but he hadn't set up when he moved to his new shop. It was gathering dust, just waiting for an engine to test. A trip to Greenfield with Gary, Rich Mozzettta, and myself determined what was required to make the set up operational again.

The dyno is made up of four basic pieces, an absorber, an engine stand, a cooling tower and a console plus various bits and pieces. The absorber is a unit that bolts onto the bell housing of the engine and is coupled to the engine via a splined output shaft. It measures the torque output of the engine under test using load cells that output pressurized oil..... the higher the torgue output the higher the pressure. The pressure can drive a "pressure gauge", located on the console, calibrated to read torque. The engine stand is a welded steel frame that supports the engine being tested. Gary had the VVT engine already installed in a test stand so we didn't need Dutcher's engine stand. The cooling tower provides cooling for the engine while it's being tested. After all, an engine turning out 300 plus horsepower generates a lot of heat, especially with no air flowing over the radiator. The cooling tower hooks up to a cold water tap and cools the heated water of the engine using a heat exchanger. The console is a panel of gauges and controls those runs the engine from a remote location, a room adjacent to the engine room. It connects to the engine and absorber via cables and hoses. For the VVT engine test, RPM and torgue will be recorded. The exhaust system hooks up to external mufflers located outside the building, keeping the exhaust noise low while running an engine.

To use the dyno for the VVT test, besides setting it up at Steve Dutcher's new shop, the absorber had to be adapted to the XKE/Jaguar bell housing. More on that later. But at least we had a set up to run the VVT engine. Folks have written to try and explain torque and/or horsepower. It's interesting how many words some folks think it takes! So try this: torque gives us a kick in the seat while horsepower keeps us moving all day as fast we can go.