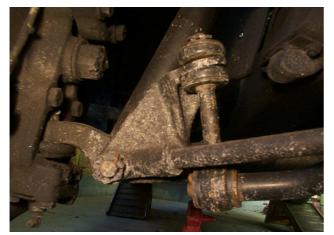

# Front Suspension Rebuild Tech Session March 6

Ever wonder how that remarkable Jaguar front end works? Want to get your hands a little dirty and learn a lot? Could your early Jaguar use a little "tightening up"? Or would you like to learn what the torsion bar does?

Replacing the above components is a good weekend project. Dave Herrick has volunteered his MIX and will supply the kit. Suspension Rebuild Kits are sold complete with upper and lower 'A' arm bushings, upper and lower ball joints, sway bar and bar link bushings. These kits fit all XKs and MVII thru MIX and are often seen on Fall sale specials.

How can we do this? Because many of us at JANE have "been there before" and have busted knuckles to prove it. Team leaders Tom Brady, Steve Thomas, and Adrian Curtis will keep us on track and on schedule.....

We're going to meet in Gilford, NH on Sat. morning at 10 AM, tear the front end down, break for a great lunch, and rebuild to "like new" by 3-4 PM.

Where: Adrian's garage in Gilford, NH

When: Saturday, March 6, 10AM to 4 PM